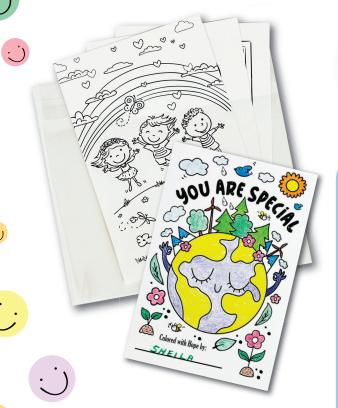

## Want to create even MORE smiles in 2024?

Our Coloring Card Pack add-on is the perfect way to add a personal touch to our Smile Kits! Cards are hand colored by YOU and added to our Smile Kits for a burst of colorful joy.

## **Coloring Card Pack Add-On options:**

- \$100 add-on includes:
  - **100** 3-card coloring packs to be added to the toothbrush kits
  - 100 'You Are Special' cards to be colored by volunteers and added to the toothbrush kits
- \$300 add-on includes:
- **300** 3-card coloring packs to be added to the toothbrush kits
- 300 'You Are Special' cards to be colored by volunteers and added to the toothbrush kits

Card add-on packs include 4 packages of colored pencils and stickers for participants!

*in* 2024

To add on a Coloring Card Pack, please contact Lisa@happyhopefactory.org or call (510) 421-4065