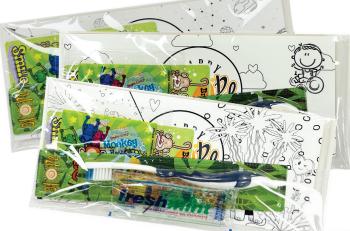

## **Happy Hope Smile Kits:**

- Spread Smiles Share the power of a smile and pack a Smile Kit for a child in your community. Kits include a toothbrush, toothpaste, flosser, and a strip of sticker fun!
- Set up anywhere This easy to assemble kit is a quick way to create many smiles! A perfect service project for classrooms, break rooms and anywhere you have a group ready to give back.
- Choose your theme Select one of several kit designs, or deliver hope throughout the year and pack a kit for every season!

To place your Smile Kit order, contact Lisa@happyhopefactory.org or call (510) 421-4065

1 box = 100 Smiles \$375 3 boxes = 300 Smiles \$1000